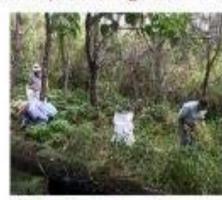

Chapter

Landcare

#### Come & Volunteer -

When: Friday 12th Feb

Where: Ridgewood

Time: 8.30 - 11.30am



Join us to help the landowner treat environmental weeds on a lovely property at Ridgewood. Works undertaken will contribute to enhancing the biodiversity of the property and provide important connectivity to Tuchekoi Conservation Park and West Cooroy State Forest.

Covid-19 considerations: we will be adhering to social distancing and other government requirements to ensure that we stay safe. Please do not attend if you have any flu-like symptoms or have been in contact with people with these symptoms. Numbers attending will be limited to 12. All tools will be cleaned before use but you're welcome to bring your own. Please bring your own cup, beverage and snack for morning tea.









At this stage, due to Covid-19 restrictions, travel will be independent to site. Please arrive for an 8:30am start.

All tools will be provided

Bring gloves, water, boots, sunscreen and insect repellent. Long-sleeved shirt, trousers and hat are essential (Work Place Health and Safety Regulations).

#### To Register:









## ROVING RESTORERS IS PROUDLY SUPPORTED BY SUNSHINE COAST COUNCIL.







NOOSA ROVING RESTORERS HUB IS PROUDLY SUPPORTED BY NOOSA COUNCIL AND NOOSA & DISTRICT LANDCARE.